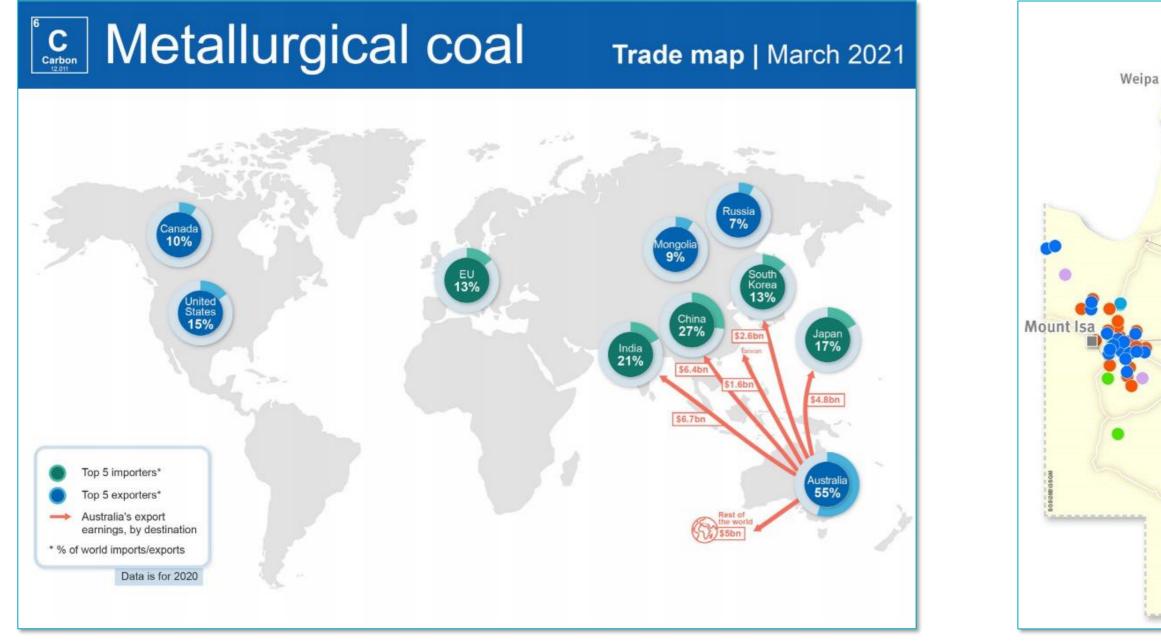

# Our unique advantage

Source: Resources and Energy Quarterly March 2021

An overview of Queensland new economy mineral deposits. Source: AusIMM Bulletin Sept 2020: 'Queensland's New Economy Minerals Initiative', Helen Degeling