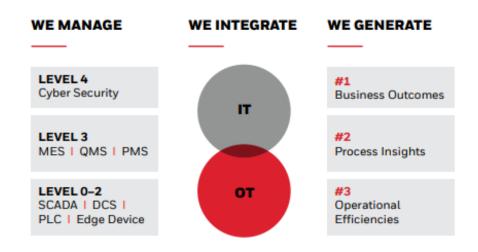

## **KEY TECHNOLOGIES**

**Aligning to Purdue Model** 

# Delivery of Operational Technology

# Managing the entire ecosystem (L0-L4)

## **ICSS Functional Overview**

Scalable & Secure

| Level                  | Functionality                                                                                                                                                                                                                        |
|------------------------|--------------------------------------------------------------------------------------------------------------------------------------------------------------------------------------------------------------------------------------|
| Level 3<br>Operations  | <ul> <li>Real time monitoring for early detection of equipment issues</li> <li>ISA-18.2 and IEC 62682 compliant alarm management</li> <li>Time-series historian from control systems layer in real time</li> </ul>                   |
| Level 2<br>Supervisory | <ul><li>Experion PKS unified DCS/SCADA/PLC</li><li>Alarm rationalisation and visualisation</li><li>Plant-wide automation and visibility</li></ul>                                                                                    |
| Level 1<br>Control     | <ul> <li>DCS-grade control at PLC cost</li> <li>Support batch &amp; continuous modes</li> <li>Built-in simulation and recipe validation</li> <li>ISA Level 2 certified controllers</li> <li>Compact SIS: HC900 Safety PLC</li> </ul> |