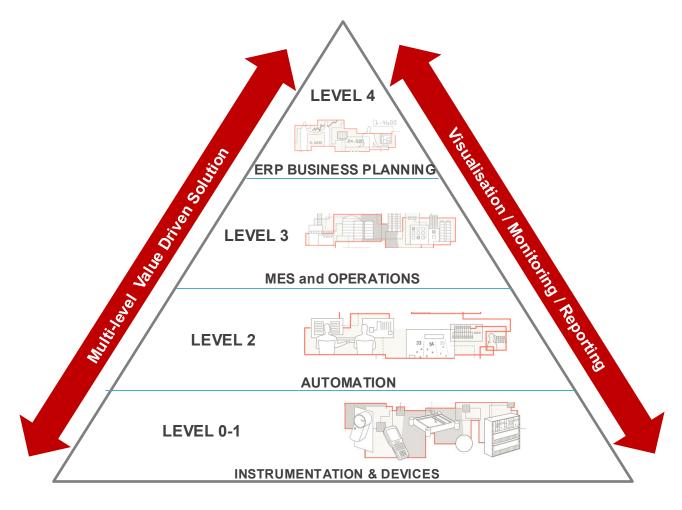

## **KEY TECHNOLOGIES**

**Aligning to Purdue Model** 

# Delivery of Operational Technology

# Managing the entire ecosystem (L0-L4)

## **ICSS Functional Overview**

Scalable & Secure

| Level                  | Functionality                                                                                                                                                                                                                        |
|------------------------|--------------------------------------------------------------------------------------------------------------------------------------------------------------------------------------------------------------------------------------|
| Level 3<br>Operations  | <ul> <li>Real time monitoring for early detection of equipment issues</li> <li>ISA-18.2 and IEC 62682 compliant alarm management</li> <li>Time-series historian from control systems layer in real time</li> </ul>                   |
| Level 2<br>Supervisory | <ul><li>Experion PKS unified DCS/SCADA/PLC</li><li>Alarm rationalisation and visualisation</li><li>Plant-wide automation and visibility</li></ul>                                                                                    |
| Level 1<br>Control     | <ul> <li>DCS-grade control at PLC cost</li> <li>Support batch &amp; continuous modes</li> <li>Built-in simulation and recipe validation</li> <li>ISA Level 2 certified controllers</li> <li>Compact SIS: HC900 Safety PLC</li> </ul> |