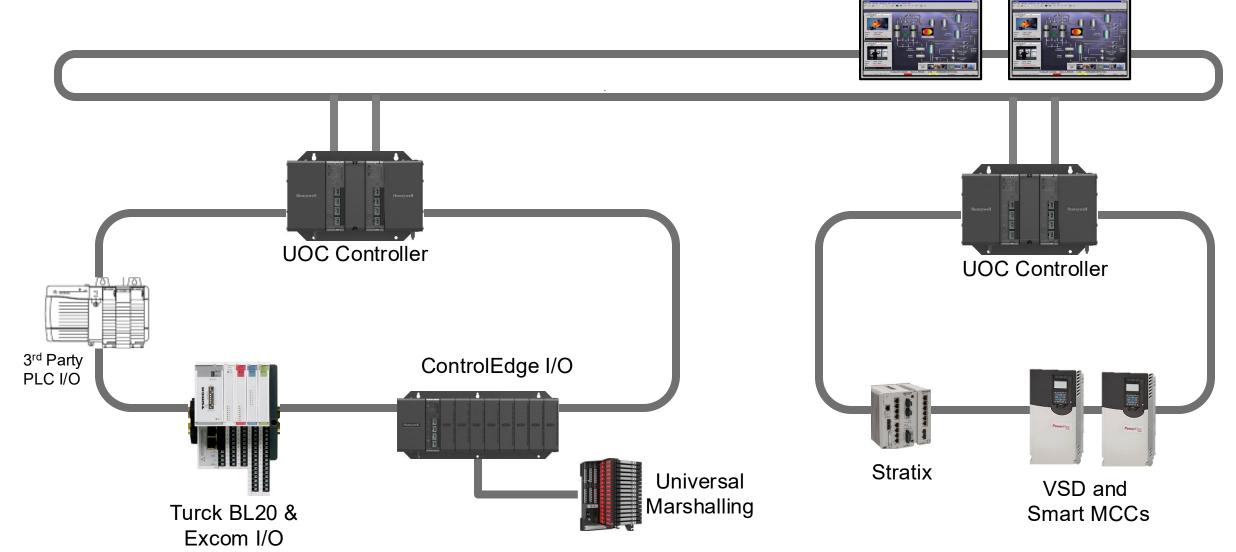

## DIGITAL READINESSS FOR RARE EARTHS REFINING

The architecture solution centred on a Honeywell-engineered ICSS aligned to the Purdue model to meet Eneabba's objectives.

Bring forward production of cabinets, reduced rework and ensure concurrent commissioning with fabrication

LEAP project implementation process with universal I/O cabinets, virtualisation, cloud engineering and auto-device commissioning

Modular architecture, operational scale-up, preconfigured for additional process lines and total lower cost of ownership

## **Build Efficiency & Customisation**

- Customised 128 I/O field cabinets
- Ruggedised I/O using TURK I/O connected via Ethernet/IP
- Universal I/O and Marshalling
- Enhanced cyber security posture

## Native UOC Ethernet/IP (EIP) Support

IMM MARKET TECHNOLOGIES SERVICES METHODOLOGY OUTCOMES EXAMPLES COMMERCIALS SUMMARY QUESTIONS